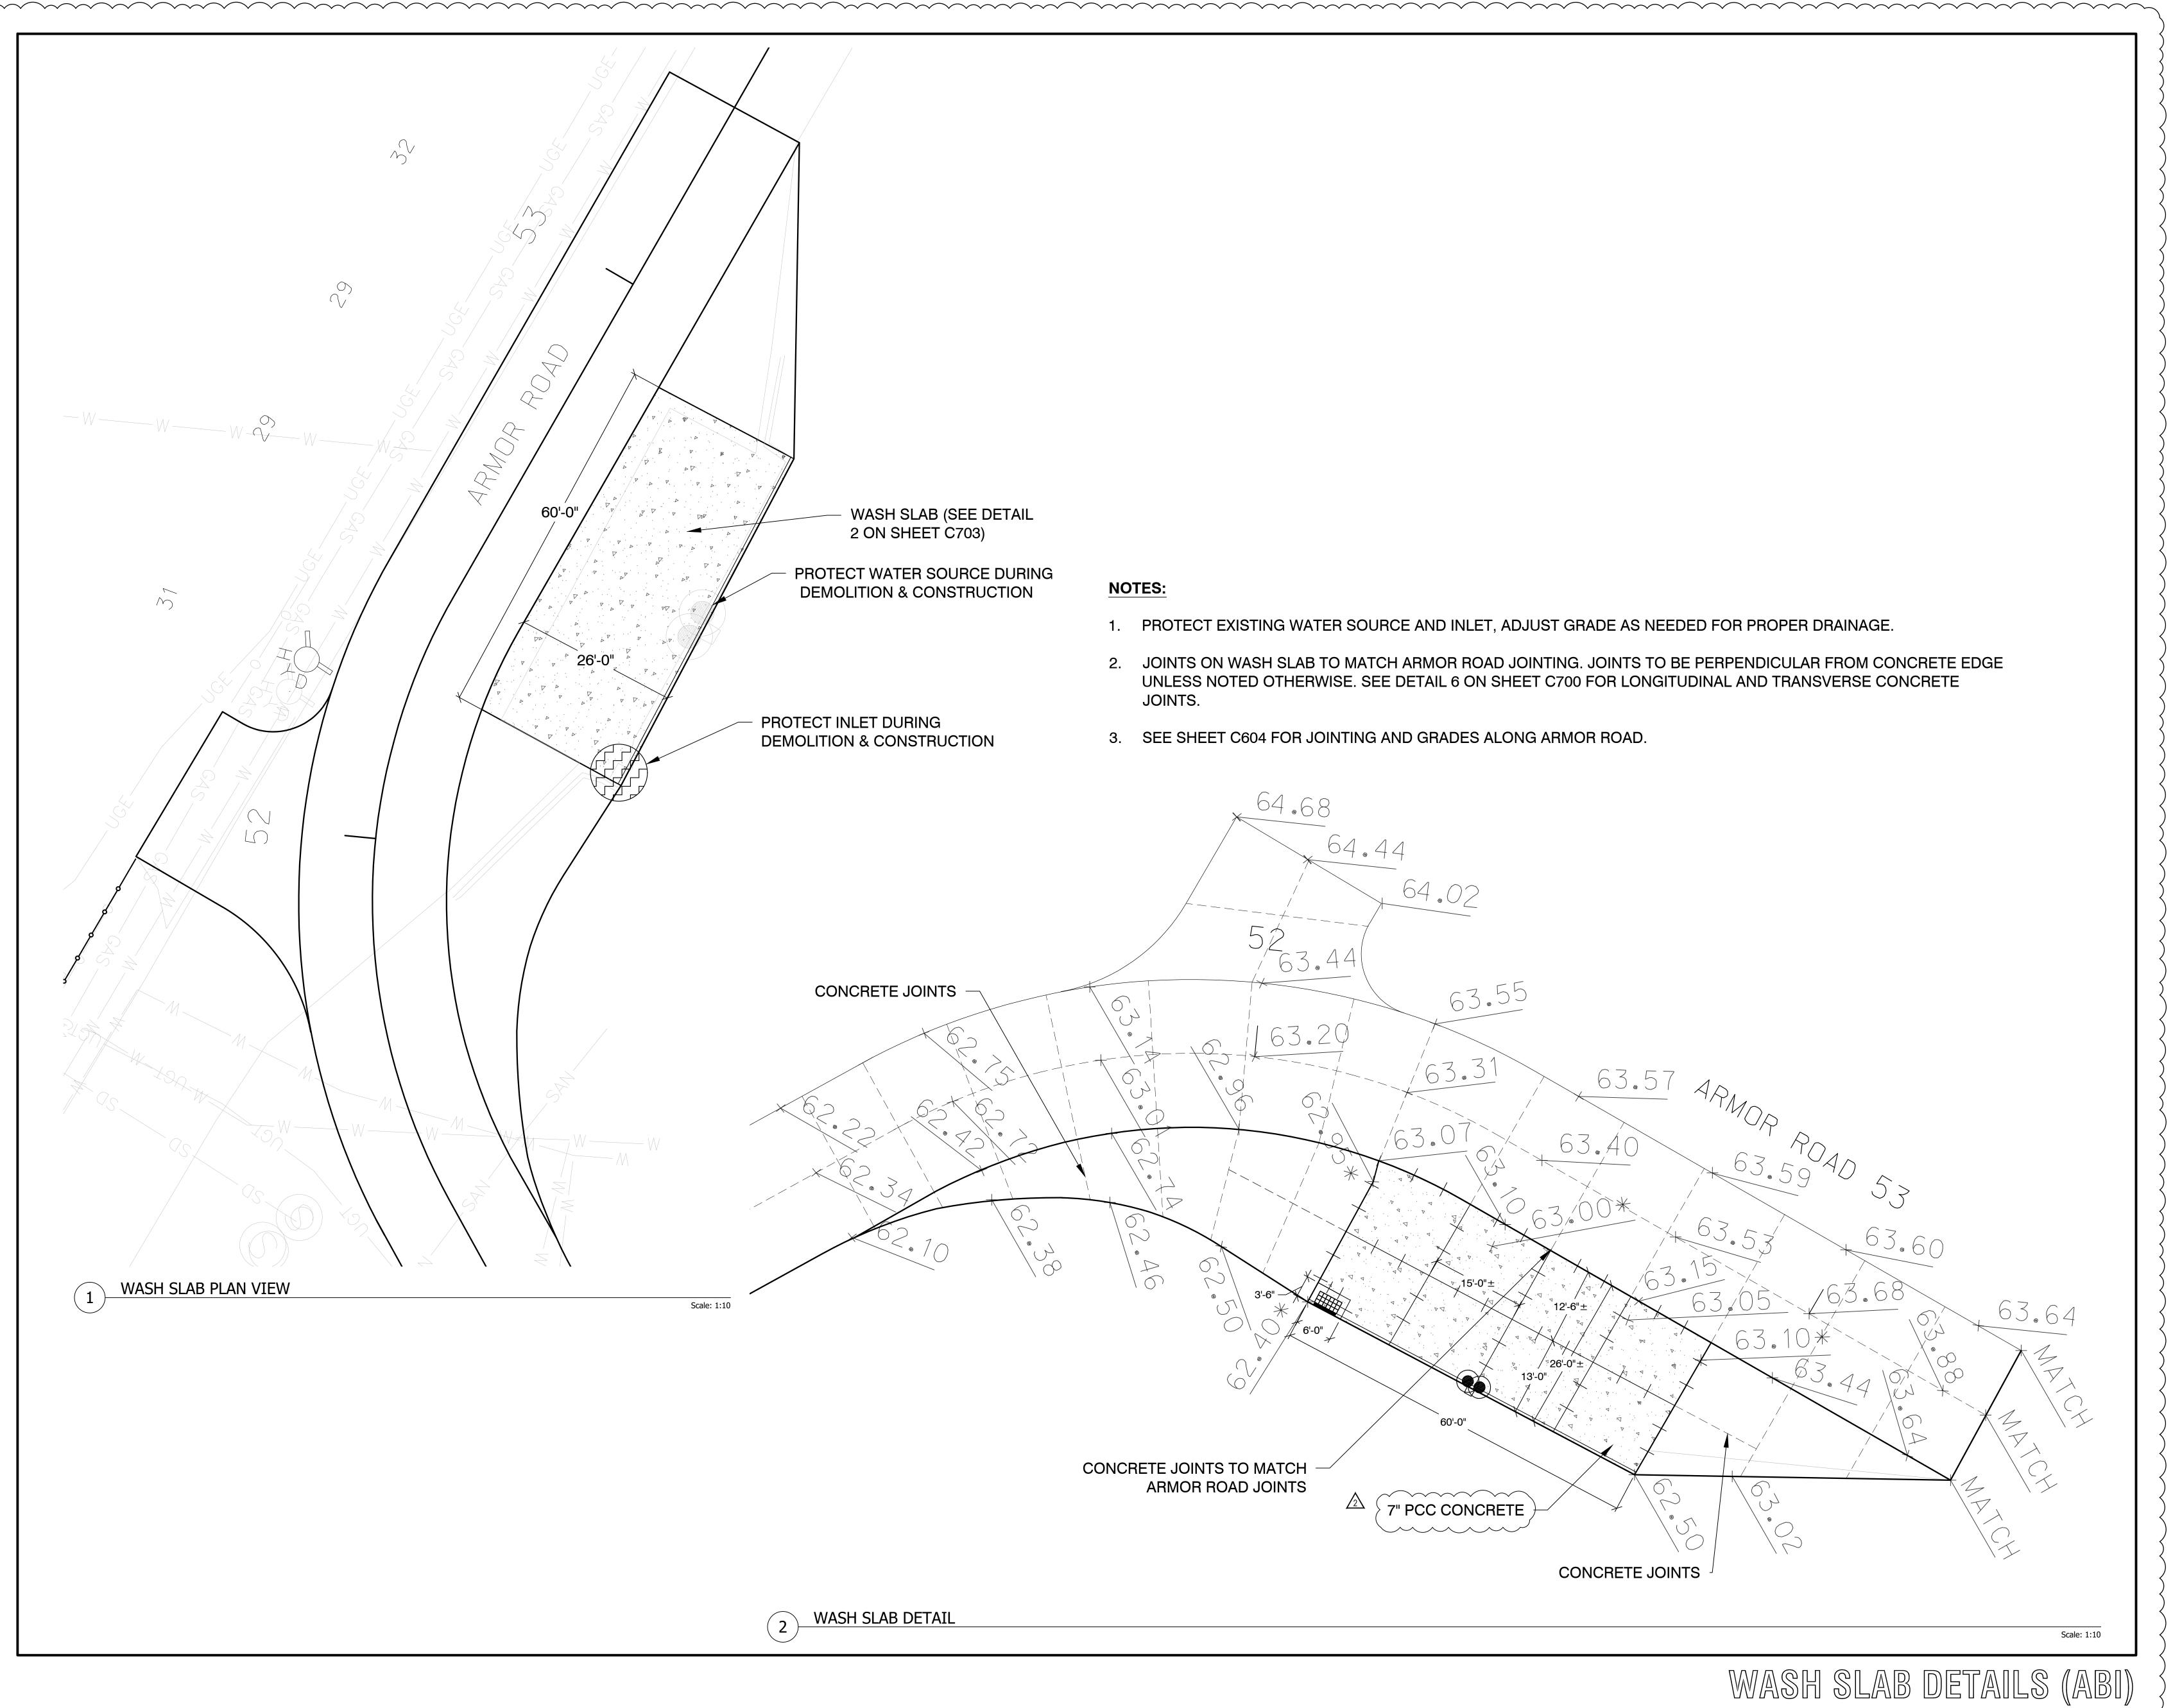

## ITEM NO .:

ADD 2-1: THE RECEIPT DATE of the BID PROPOSAL submission HAS BEEN CHANGED TO APRIL 16, 2024. The time and location for the receipt remains the same.

ADD 2-2: REPLACE Addendum #1 Sheet C-703 WASH SLAB DETAILS to Contract Drawings attached as Addendum #2.

#### ATTACHMENTS:

- 1. SECTION 00 22 13.00 20 SUPPLEMENTARY INSTRUCTIONS TO OFFERORS
- 2. Sheet C301 TYPICAL SECTIONS AND LEGEND, Addendum #2 Revisions
- 3. Sheet C-703 WASH SLAB DETAILS

End of Addendum No. 2

10 5 0 1
GRAPHIC SCALE: FEE

CONSTRUCTION DRAWINGS PROJECT #31090433

DATE: FEBRUARY 09, 2024

WASH SLAB DETAILS

C703

Copyright © 2024 TWR Company