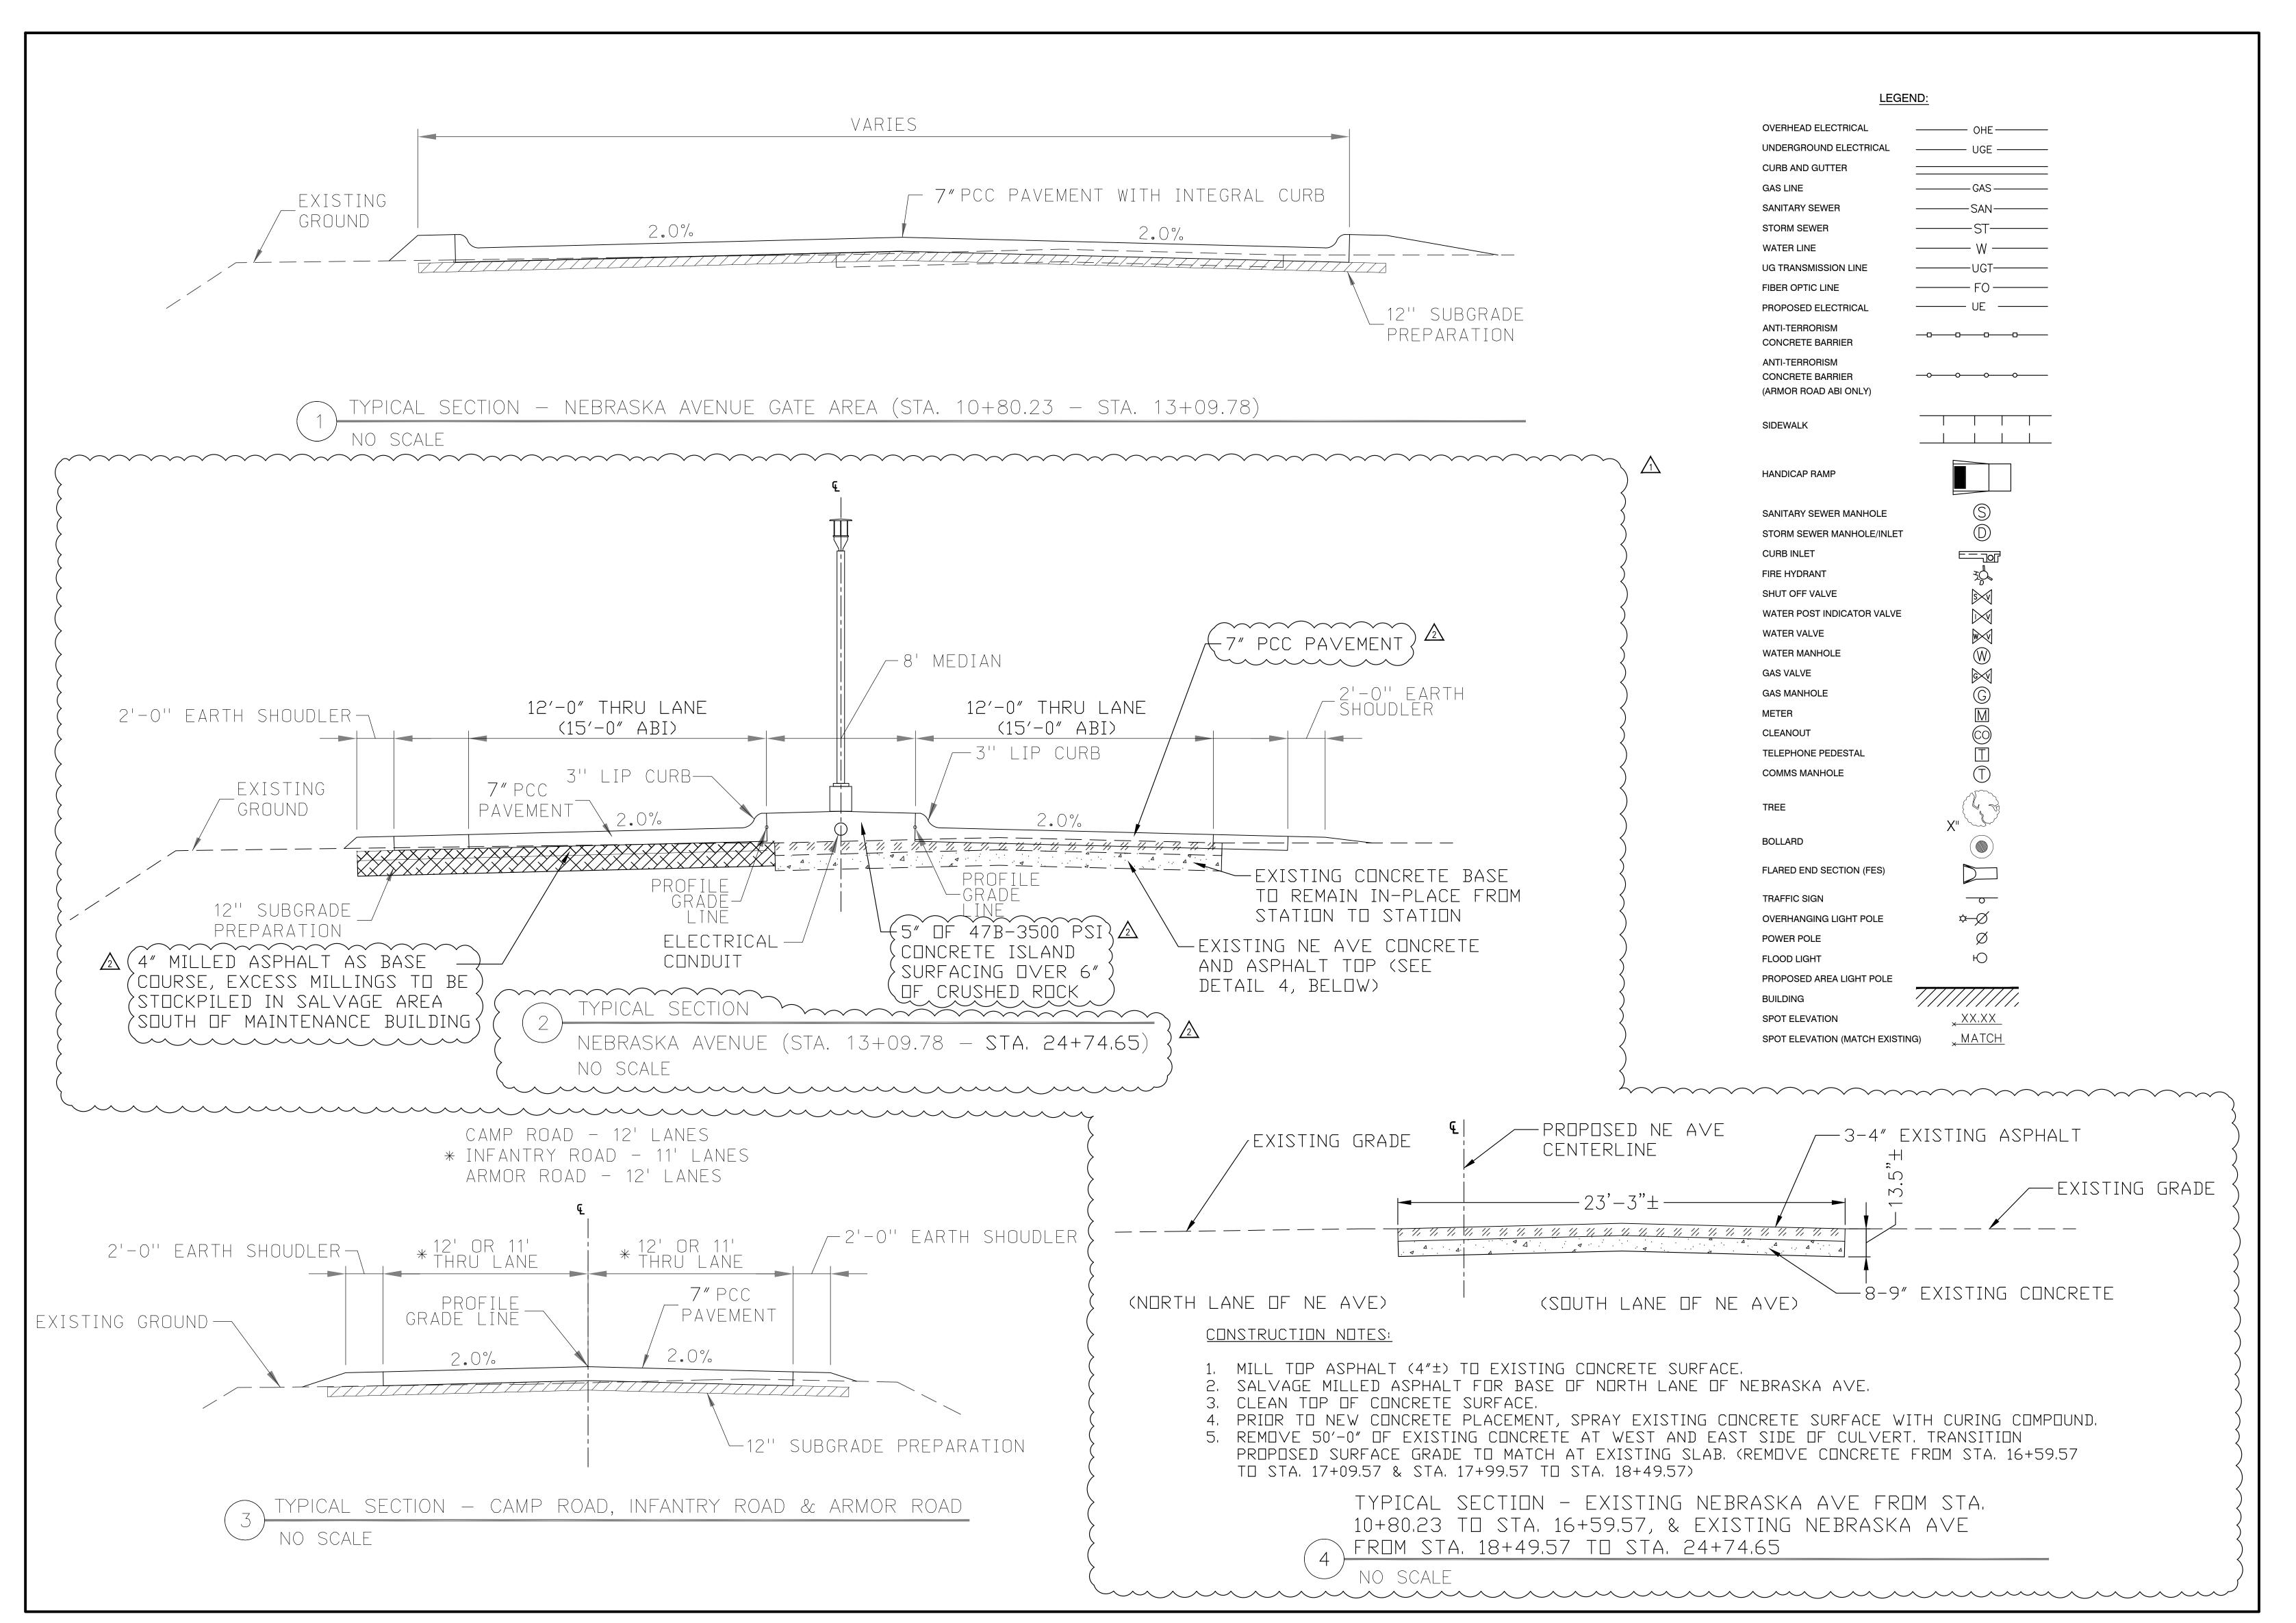

- ADD 2-4: Specification Section 00 22 13.00 20 Supplementary Instructions to Offerors, Paragraph 1.1, Item 4, Change to read, "MILL AND SLAVAGE 4" ASPHALT PAVEMENT", 3350 SY.
- ADD 2-5: Specification Section 00 22 13.00 20 Supplementary Instructions to Offerors, Paragraph 1.1, Item 13 7" CONCRETE PAVEMENT (NDOT 47b-4000PSI), change quantity to 5800 SY.
- ADD 2-6: Specification Section 00 22 13.00 20 Supplementary Instructions to Offerors, Paragraph 1.1, Item 15 3" CENTER ISLAND INTEGRAL CURB change quantity to 1605.
- ADD 2-7 Specification Section 00 22 13.00 20 Supplementary Instructions to Offerors, Paragraph 1.1, Item 16 5" CENTER ISLAND CONCRETE PAVEMENT, Change to (NDOT 47-3500 PSI) OVER 6" OF CRUSHED ROCK, and change quantity to 680 SY.
- ADD 2-8: Specification Section 00 22 13.00 20 Supplementary Instructions to Offerors, Paragraph 1.1, Item 21 SEEDING, TYPE A, change to read, "HYDRO SEEDING, TYPE A.
- ADD 2-9: Sheet C301, Detail 2 revise notes as follows:
  - a. Upper left note, ....7" PCC PAVEMENT, ..., remove, THICKNESS MAY BE GREATERD THAN 7", FIELD ADJUST."
  - b. Under detail 2 label, change to read, "NEBRASKA AVENUE (STA 13+09.78 STA 24+74.65)
  - c. Change "3-4" milled asphalt..." to read "4" milled asphalt as base course, excess millings to be stockpiled in the salvage area south of the maintenance building."
  - d. Change under island note, "10-12" of 47B-3500psi concrete island surfacing" to read, "5" of 47B-3500PSI CONCRETE ISLAND SURFACEING OVER 6" OF CRUSHED ROCK".
  - e. Detail 4, Construction Notes, Notes have been revised.

-- End of Document --

TYPICAL SECTIONS AND LEGEND

NEBRASKA AVENUE RECONSTRUCTION CAMP ASHLAND Ashland, NE 68003

Nebraska Army National Guard (NEARNG)

Client Address 220 COUNTY ROAD A ASHLAND, NE 68003

Alvine Engineering

CONSTRUCTION DRAWINGS PROJECT #31090433

FEBRUARY 09, 2024 TYPICAL SECTIONS

AND LEGEND

C301

NEBRASKA AVENUE RECONSTRUCTION CAMP ASHLAND Ashland, NE 68003

Nebraska Army National Guard (NEARNG)

Client Address 220 COUNTY ROAD A ASHLAND, NE 68003